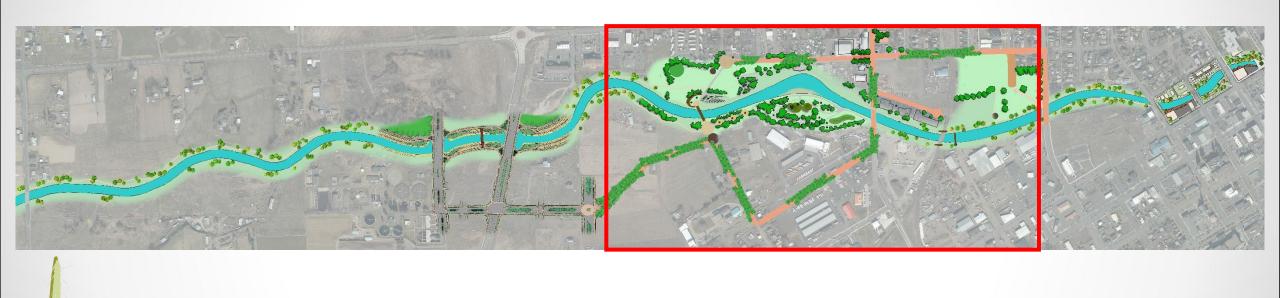

# Reconsidering Mill Creek

Phase I Landscape Architecture Fall 2014





























Photo by: Dana Sheedy













http://centraldelawareadvocacygroup.files.wordpress.com/2010/08/img\_02061.jpg



http://farm5.static.flickr.com/4085/4971498678\_5241fe906d\_b.jpg







#### Mill Creek Site Visit















# Existing Phase I





# Proposed Creek Re-routing







# Phase I Designs





#### Urban Area





#### Urban Overlook





#### Urban Overlook





# Descending Park





### Descending Park





# Riverside Dining





### Riverside Dining





# Phase 1 Design





# Networking the Arts





# Winery District





#### Live/Work Districts



#### Live/Work Districts









#### Sculpture Garden and Mill Creek Park



#### Walla Walla Foundry









# Sculpture Garden





#### Sculpture Garden and Mill Creek Park



#### Woonerfs



### Woonerf Examples









#### Universal Access





#### Pedestrian Connections





### Phase 1 Design





## Myra Social Hub



### Myra Social Hub

















# Road Typologies





### Road Typologies





#### Main Roads





### Main Residential Roads





### Woonerf





#### Pedestrian Circulation





#### Pedestrian Circulation





### Main Roads







#### Main Residential Roads





#### Woonerf













## Reconsidering Mill Creek