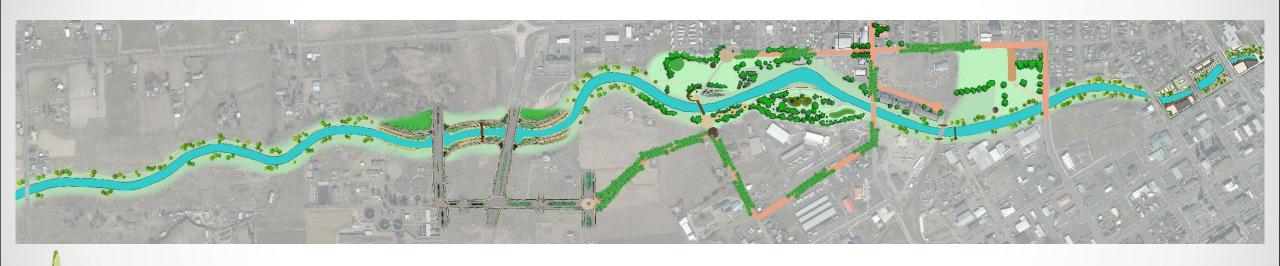

# Reconsidering Mill Creek

Phase I Landscape Architecture Fall 2014





























Photo by: Dana Sheedy













http://centraldelawareadvocacygroup.files.wordpress.com/2010/08/img\_02061.jpg



http://farm5.static.flickr.com/4085/4971498678\_5241fe906d\_b.jpg







#### Mill Creek Site Visit















# Existing Phase I





# Proposed Creek Re-routing







# Phase I Designs





#### Urban Area





#### Urban Overlook





#### Urban Overlook





# Descending Park





### Descending Park





# Riverside Dining





### Riverside Dining





# Phase 1 Design





# Networking the Arts





# Winery District





#### Live/Work Districts



#### Live/Work Districts









#### Sculpture Garden and Mill Creek Park



#### Walla Walla Foundry









# Sculpture Garden





#### Sculpture Garden and Mill Creek Park



#### Woonerfs



### Woonerf Examples









#### Universal Access





#### Pedestrian Connections





### Phase 1 Design





## Myra Social Hub



### Myra Social Hub

















# Road Typologies





### Road Typologies





#### Main Roads





### Main Residential Roads





### Woonerf





#### Pedestrian Circulation





#### Pedestrian Circulation





### Main Roads







#### Main Residential Roads





#### Woonerf













## Reconsidering Mill Creek