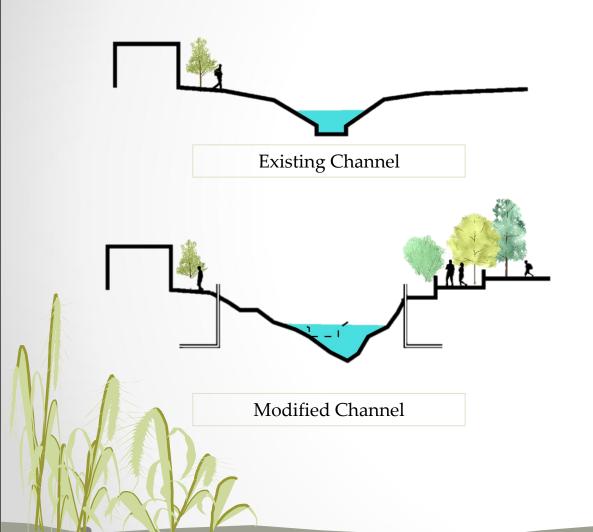

# Reconsidering Mill Creek

Phase I Landscape Architecture Fall 2014





























Photo by: Dana Sheedy













http://centraldelawareadvocacygroup.files.wordpress.com/2010/08/img\_02061.jpg



http://farm5.static.flickr.com/4085/4971498678\_5241fe906d\_b.jpg







#### Mill Creek Site Visit















# Existing Phase I





# Proposed Creek Re-routing







# Phase I Designs





#### Urban Area





#### Urban Overlook





#### Urban Overlook





# Descending Park





### Descending Park





# Riverside Dining





### Riverside Dining





# Phase 1 Design





# Networking the Arts





# Winery District





#### Live/Work Districts



#### Live/Work Districts









#### Sculpture Garden and Mill Creek Park



#### Walla Walla Foundry









# Sculpture Garden





#### Sculpture Garden and Mill Creek Park



#### Woonerfs



### Woonerf Examples









#### Universal Access





#### Pedestrian Connections





### Phase 1 Design





## Myra Social Hub



### Myra Social Hub

















# Road Typologies





### Road Typologies





#### Main Roads





### Main Residential Roads





### Woonerf





#### Pedestrian Circulation





#### Pedestrian Circulation





### Main Roads







#### Main Residential Roads





#### Woonerf













## Recons