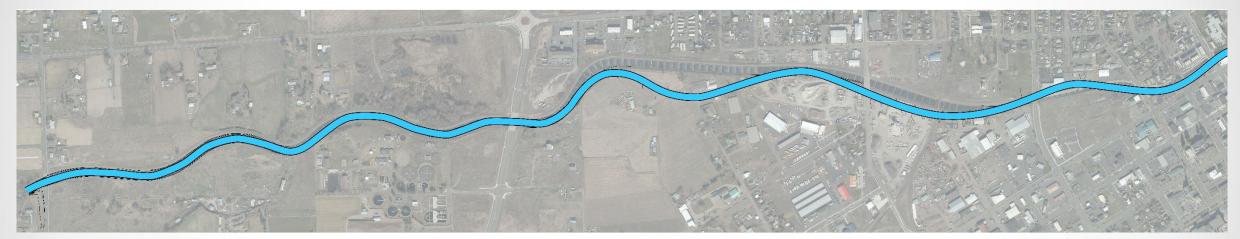

# Reconsidering Mill Creek

Phase I Landscape Architecture Fall 2014





























Photo by: Dana Sheedy













http://centraldelawareadvocacygroup.files.wordpress.com/2010/08/img\_02061.jpg



http://farm5.static.flickr.com/4085/4971498678\_5241fe906d\_b.jpg







#### Mill Creek Site Visit















# Existing Phase I





# Proposed Creek Re-routing







# Phase I Designs





#### Urban Area





#### Urban Overlook





#### Urban Overlook





# Descending Park





### Descending Park





# Riverside Dining





### Riverside Dining





# Phase 1 Design





# Networking the Arts





# Winery District





#### Live/Work Districts



#### Live/Work Districts









#### Sculpture Garden and Mill Creek Park



#### Walla Walla Foundry









# Sculpture Garden





#### Sculpture Garden and Mill Creek Park



#### Woonerfs



### Woonerf Examples









#### Universal Access





#### Pedestrian Connections





### Phase 1 Design





## Myra Social Hub



### Myra Social Hub

















# Road Typologies





### Road Typologies





#### Main Roads





### Main Residential Roads





### Woonerf





#### Pedestr