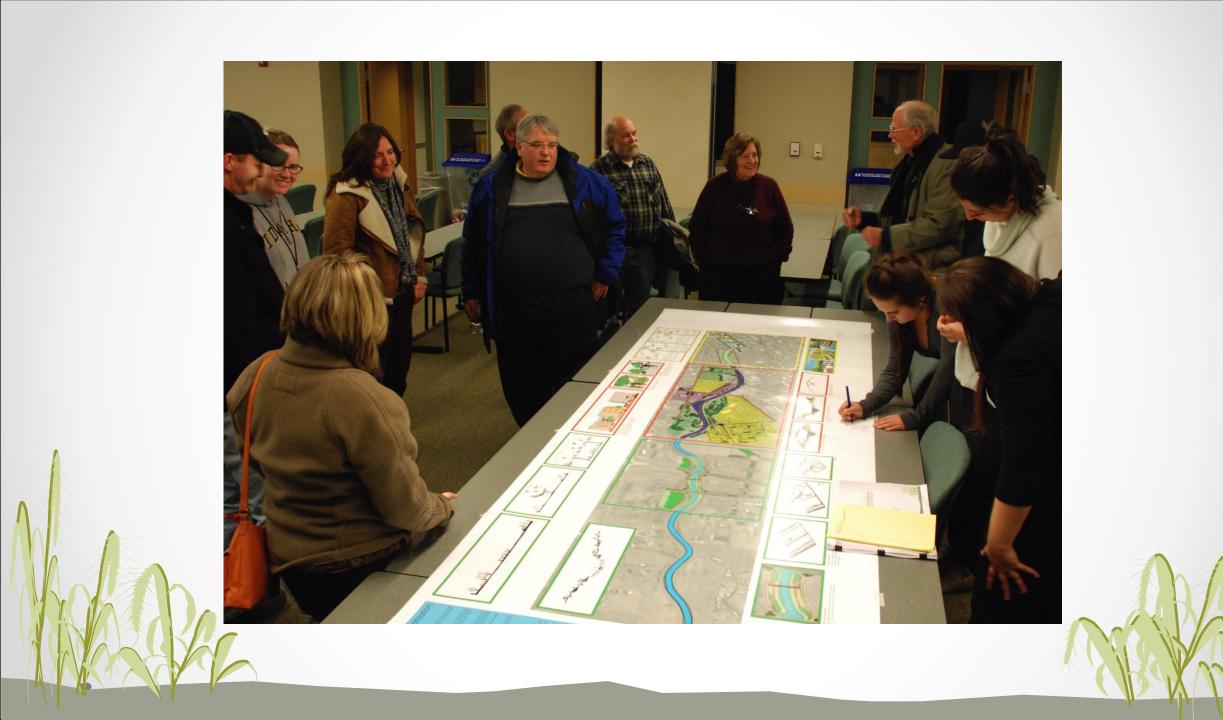

# Reconsidering Mill Creek

Phase I Landscape Architecture Fall 2014





























Photo by: Dana Sheedy













http://centraldelawareadvocacygroup.files.wordpress.com/2010/08/img\_02061.jpg



http://farm5.static.flickr.com/4085/4971498678\_5241fe906d\_b.jpg







#### Mill Creek Site Visit















# Existing Phase I





# Proposed Creek Re-routing







# Phase I Designs





#### Urban Area





#### Urban Overlook





#### Urban Overlook





# Descending Park





### Descending Park





# Riverside Dining





### Riverside Dining





# Phase 1 Design





# Networking the Arts





# Winery District





#### Live/Work Districts



#### Live/Work Districts









#### Sculpture Garden and Mill Creek Park



#### Walla Walla Foundry









# Sculpture Garden





#### Sculpture Garden and Mill Creek Park



#### Woonerfs