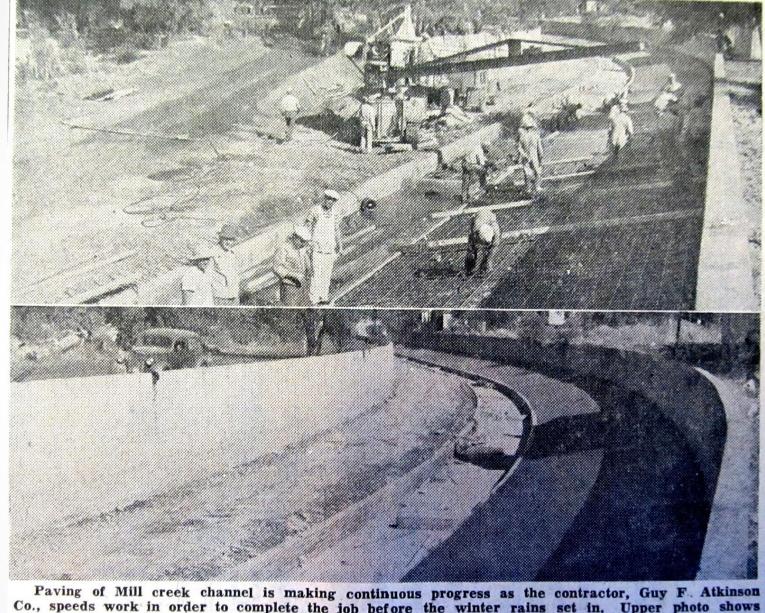

# Reconsidering Mill Creek

Phase I Landscape Architecture Fall 2014





























Photo by: Dana Sheedy













http://centraldelawareadvocacygroup.files.wordpress.com/2010/08/img\_02061.jpg



http://farm5.static.flickr.com/4085/4971498678\_5241fe906d\_b.jpg







#### Mill Creek Site Visit















# Existing Phase I





# Proposed Creek Re-routing







# Phase I Designs





#### Urban Area





#### Urban Overlook





#### Urban Overlook





# Descending Park





### Descending Park





# Riverside Dining





### Riverside Dining





# Phase 1 Design





# Networking the Arts





# Winery District





#### Live/Work Districts



#### Live/Work Districts









#### Sculpture Garden and Mill Creek Park



#### Walla Walla Foundry









# Sculpture Garden





#### Sculpture Garden and Mill Creek Park



#### Woonerfs



### Wooner