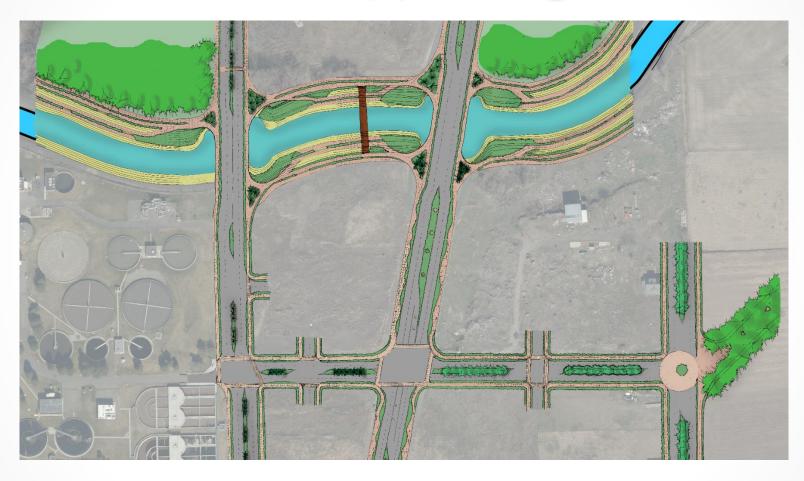

d\_b.jpg







#### Mill Creek Site Visit















# Existing Phase I





# Proposed Creek Re-routing







# Phase I Designs





#### Urban Area





#### Urban Overlook





#### Urban Overlook





# Descending Park





### Descending Park





# Riverside Dining





### Riverside Dining





# Phase 1 Design





# Networking the Arts





# Winery District





#### Live/Work Districts



#### Live/Work Districts









#### Sculpture Garden and Mill Creek Park



#### Walla Walla Foundry









# Sculpture Garden





#### Sculpture Garden and Mill Creek Park



#### Woonerfs



### Woonerf Examples









#### Universal Access





#### Pedestrian Connections





### Phase 1 Design





## Myra Social Hub



### Myra Social Hub

















# Road Typologies





### Road Typologies





#### Main Roads





### Main Residential Roads





### Woonerf





#### Pedestrian Circulation





#### Pedestrian Circulation





### Main Roads







#### Main Residential Roads





#### Woonerf













## Reconsidering Mill Creek