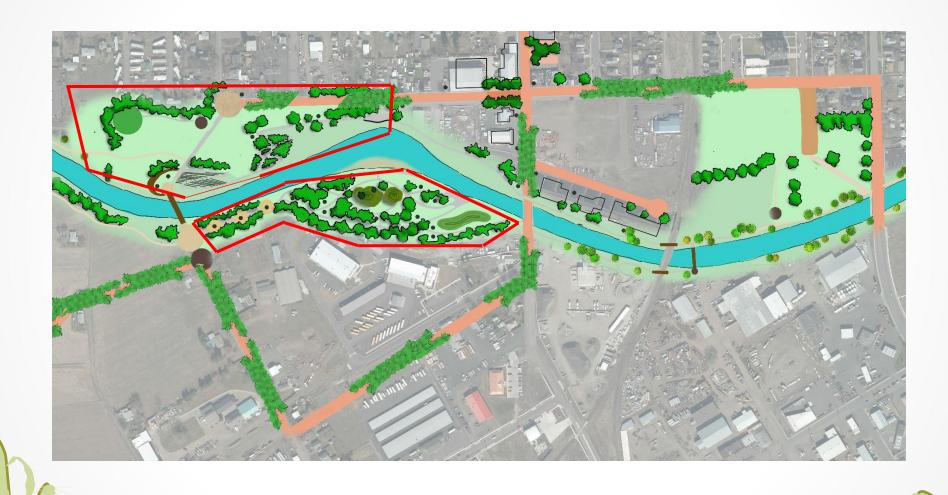

# Reconsidering Mill Creek

Phase I Landscape Architecture Fall 2014





























Photo by: Dana Sheedy













http://centraldelawareadvocacygroup.files.wordpress.com/2010/08/img\_02061.jpg



http://farm5.static.flickr.com/4085/4971498678\_5241fe906d\_b.jpg







#### Mill Creek Site Visit















# Existing Phase I





# Proposed Creek Re-routing







# Phase I Designs





#### Urban Area





#### Urban Overlook





#### Urban Overlook





# Descending Park





### Descending Park





# Riverside Dining





### Riverside Dining





# Phase 1 Design





# Networking the Arts





# Winery District





#### Live/Work Districts



#### Live/Work Districts









#### Sculpture Garden and Mill Creek Park



#### Walla Walla Foundry









# Sculpture Garden





#### Sculpture Garden and Mill Creek Park



#### Woonerfs



### Woonerf Examples









#### Universal Access





#### Pedestrian Connections





### Phase 1 Design





## Myra Social Hub



### Myra Social Hub

















# Road Typologies





### Road Typologies





#### Main Roads





### Main Residential Roads





### Woonerf





#### Pedestrian Circulation





#### Pedestrian Circulation





### Main Roads







#### Main Residential Roads





#### Woonerf













## Reconsidering Mill Creek