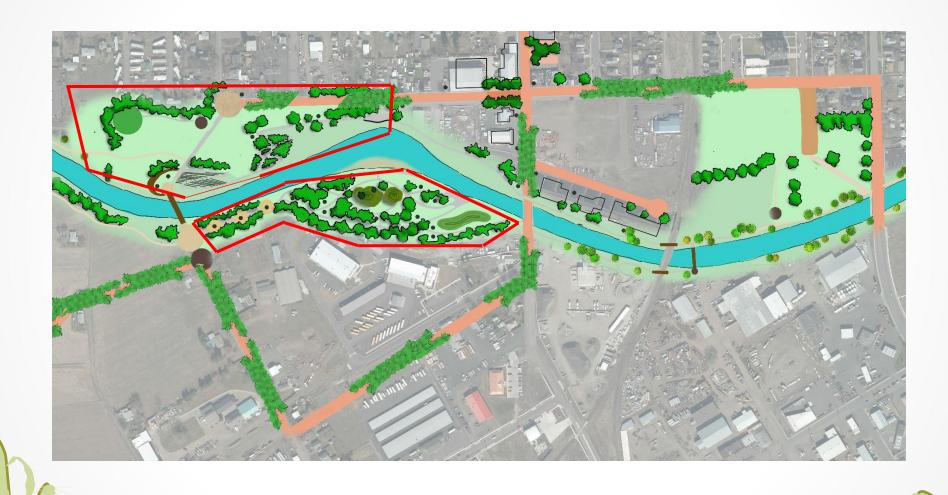

ll 2014





























Photo by: Dana Sheedy













http://centraldelawareadvocacygroup.files.wordpress.com/2010/08/img\_02061.jpg



http://farm5.static.flickr.com/4085/4971498678\_5241fe906d\_b.jpg







#### Mill Creek Site Visit















# Existing Phase I





# Proposed Creek Re-routing







# Phase I Designs





#### Urban Area





#### Urban Overlook





#### Urban Overlook





# Descending Park





### Descending Park





# Riverside Dining





### Riverside Dining





# Phase 1 Design





# Networking the Arts





# Winery District





#### Live/Work Districts



#### Live/Work Districts









#### Sculpture Garden and Mill Creek Park



#### Walla Walla Foundry









# Sculpture Garden





#### Sculpture Garden and Mill Creek Park



#### Woonerfs



### Woonerf Examples









#### Universal Access





#### Pedestrian Connections





### Phase 1 Design





## Myra Social Hub



### Myra Social Hub

















# Road Typologies





### Road Typologies





#### Main Roads





### Main Residential Roads





### Woonerf





#### Pedestrian Circulation





#### Pedestrian Circulation





### Main Roads







#### Main Residential Roads





#### Woonerf













## Reconsidering Mill Creek