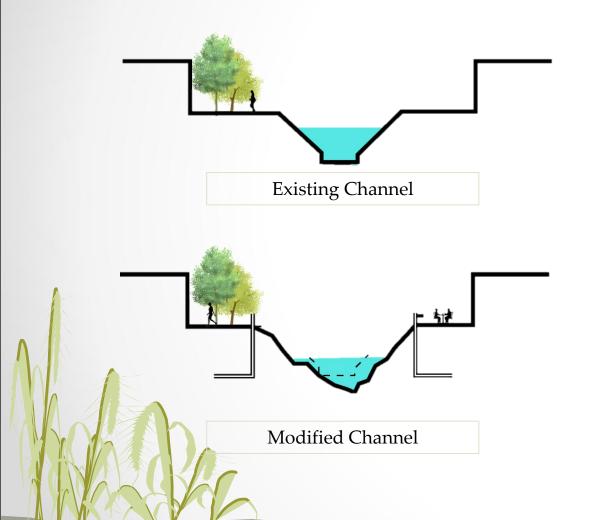

# Reconsidering Mill Creek

Phase I Landscape Architecture Fall 2014





























Photo by: Dana Sheedy













http://centraldelawareadvocacygroup.files.wordpress.com/2010/08/img\_02061.jpg



http://farm5.static.flickr.com/4085/4971498678\_5241fe906d\_b.jpg







#### Mill Creek Site Visit















# Existing Phase I





# Proposed Creek Re-routing







# Phase I Designs





#### Urban Area





#### Urban Overlook





#### Urban Overlook





# Descending Park





### Descending Park





# Riverside Dining





### Riverside Dining





# Phase 1 Design





# Networking the Arts





# Winery District





#### Live/Work Districts



#### Live/Work Districts









#### Sculpture Garden and Mill Creek Park



#### Walla Walla Foundry









# Sculpture Garden





#### Sculpture Garden and Mill Creek Park



#### Woonerfs



### Woonerf Examples









#### Universal Access





#### Pedestrian Connections





### Phase 1 Design





## Myra Social Hub



### Myra Social Hub

















# Road Typologies





### Road Typologies





#### Main Roads





### Main Residential Roads





### Woonerf





#### Pedestrian Circulation





#### Pedestrian Circulation





### Main Roads







#### Main Residential Roads





#### Woonerf













## Reconsidering Mill Creek