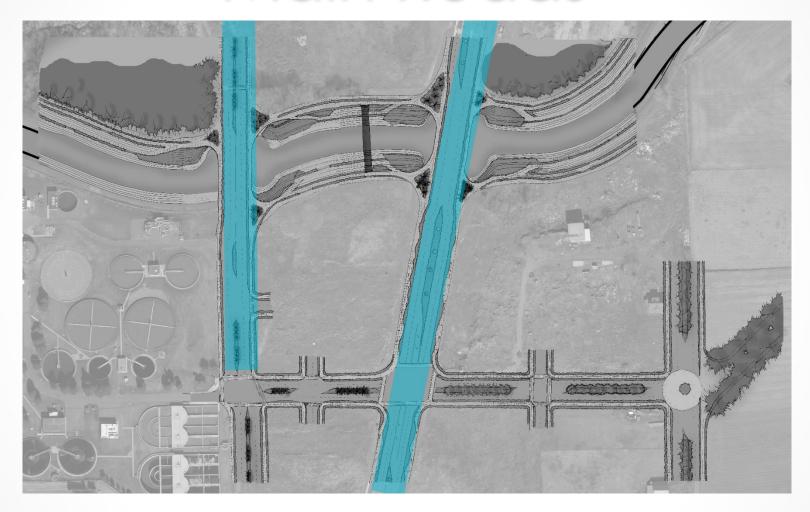

# Existing Phase I





# Proposed Creek Re-routing







# Phase I Designs





#### Urban Area





#### Urban Overlook





#### Urban Overlook





# Descending Park





### Descending Park





# Riverside Dining





### Riverside Dining





# Phase 1 Design





# Networking the Arts





# Winery District





#### Live/Work Districts



#### Live/Work Districts









#### Sculpture Garden and Mill Creek Park



#### Walla Walla Foundry









# Sculpture Garden





#### Sculpture Garden and Mill Creek Park



#### Woonerfs



### Woonerf Examples









#### Universal Access





#### Pedestrian Connections





### Phase 1 Design





## Myra Social Hub



### Myra Social Hub

















# Road Typologies





### Road Typologies





#### Main Roads





### Main Residential Roads





### Woonerf





#### Pedestrian Circulation





#### Pedestrian Circulation





### Main Roads







#### Main Residential Roads





#### Woonerf













## Reconsidering Mill Creek