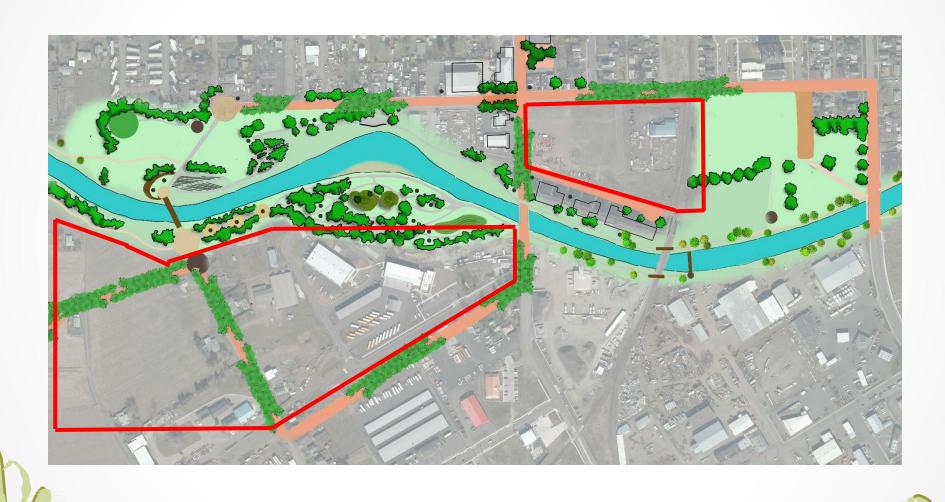

# Reconsidering Mill Creek

Phase I Landscape Architecture Fall 2014





























Photo by: Dana Sheedy













http://centraldelawareadvocacygroup.files.wordpress.com/2010/08/img\_02061.jpg



http://farm5.static.flickr.com/4085/4971498678\_5241fe906d\_b.jpg







#### Mill Creek Site Visit















# Existing Phase I





# Proposed Creek Re-routing







# Phase I Designs





#### Urban Area





#### Urban Overlook





#### Urban Overlook





# Descending Park





### Descending Park





# Riverside Dining





### Riverside Dining





# Phase 1 Design





# Networking the Arts





# Winery District





#### Live/Work Districts



#### Live/Work Districts









#### Sculpture Garden and Mill Creek Park



#### Walla Walla Foundry









# Sculpture Garden





#### Sculpture Garden and Mill Creek Park



#### Woonerfs



### Woonerf Examples









#### Universal Access





#### Pedestrian Connections





### Phase 1 Design





## Myra Social Hub



### Myra Social Hub

















# Road Typologies





### Road Typologies





#### Main Roads





### Main Residential Roads





### Woonerf





#### Pedestrian Circulation





#### Pedestrian Circulation





### Main Roads







#### Main Residential Roads





#### Woonerf













## Reconsidering Mill Creek