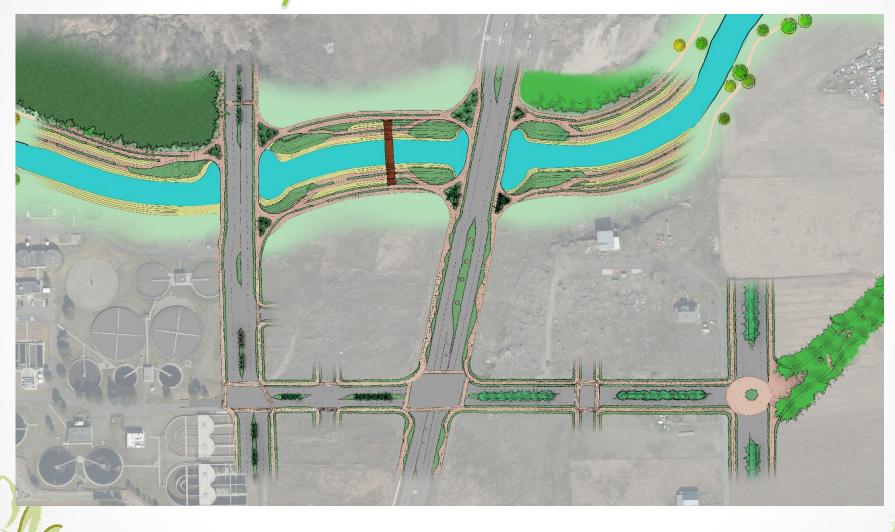

ickr.com/4085/4971498678\_5241fe906d\_b.jpg







#### Mill Creek Site Visit















# Existing Phase I





# Proposed Creek Re-routing







# Phase I Designs





#### Urban Area





#### Urban Overlook





#### Urban Overlook





# Descending Park





### Descending Park





# Riverside Dining





### Riverside Dining





# Phase 1 Design





# Networking the Arts





# Winery District





#### Live/Work Districts



#### Live/Work Districts









#### Sculpture Garden and Mill Creek Park



#### Walla Walla Foundry









# Sculpture Garden





#### Sculpture Garden and Mill Creek Park



#### Woonerfs



### Woonerf Examples









#### Universal Access





#### Pedestrian Connections





### Phase 1 Design





## Myra Social Hub



### Myra Social Hub

















# Road Typologies





### Road Typologies





#### Main Roads





### Main Residential Roads





### Woonerf





#### Pedestrian Circulation





#### Pedestrian Circulation





### Main Roads







#### Main Residential Roads





#### Woonerf













## Reconsidering Mill Creek