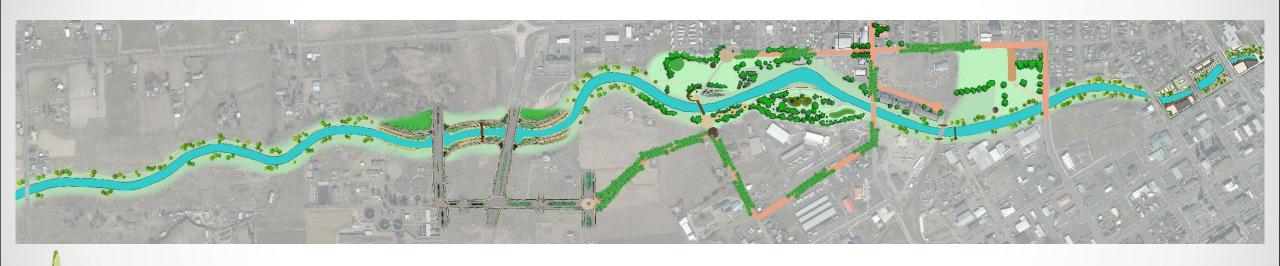

010/08/img\_02061.jpg



http://farm5.static.flickr.com/4085/4971498678\_5241fe906d\_b.jpg







#### Mill Creek Site Visit















# Existing Phase I





# Proposed Creek Re-routing







# Phase I Designs





#### Urban Area





#### Urban Overlook





#### Urban Overlook





# Descending Park





### Descending Park





# Riverside Dining





### Riverside Dining





# Phase 1 Design





# Networking the Arts





# Winery District





#### Live/Work Districts



#### Live/Work Districts









#### Sculpture Garden and Mill Creek Park



#### Walla Walla Foundry









# Sculpture Garden





#### Sculpture Garden and Mill Creek Park



#### Woonerfs



### Woonerf Examples









#### Universal Access





#### Pedestrian Connections





### Phase 1 Design





## Myra Social Hub



### Myra Social Hub

















# Road Typologies





### Road Typologies





#### Main Roads





### Main Residential Roads





### Woonerf





#### Pedestrian Circulation





#### Pedestrian Circulation





### Main Roads







#### Main Residential Roads





#### Woonerf













## Reconsidering Mill Creek