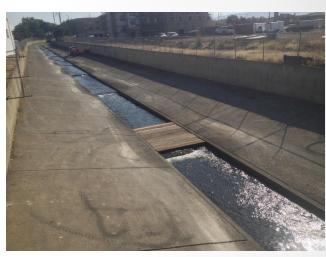

# Reconsidering Mill Creek

Phase I Landscape Architecture Fall 2014





























Photo by: Dana Sheedy













http://centraldelawareadvocacygroup.files.wordpress.com/2010/08/img\_02061.jpg



http://farm5.static.flickr.com/4085/4971498678\_5241fe906d\_b.jpg







#### Mill Creek Site Visit















# Existing Phase I





# Proposed Creek Re-routing







# Phase I Designs





#### Urban Area





#### Urban Overlook





#### Urban Overlook





# Descending Park





### Descending Park





# Riverside Dining





### Riverside Dining





# Phase 1 Design





# Networking the Arts





# Winery District





#### Live/Work Districts



#### Live/Work Districts









#### Sculpture Garden and Mill Creek Park



#### Walla Walla Foundry









# Sculpture Garden





#### Sculpture Garden and Mill Creek Park



#### Woonerfs



### Woonerf Examples









#### Universal Access





#### Pedestrian Connections





### Phase 1 Design





## Myra Social Hub



### Myra Social Hub

















# Road Typologies





### Road Typologies





#### Main Roads