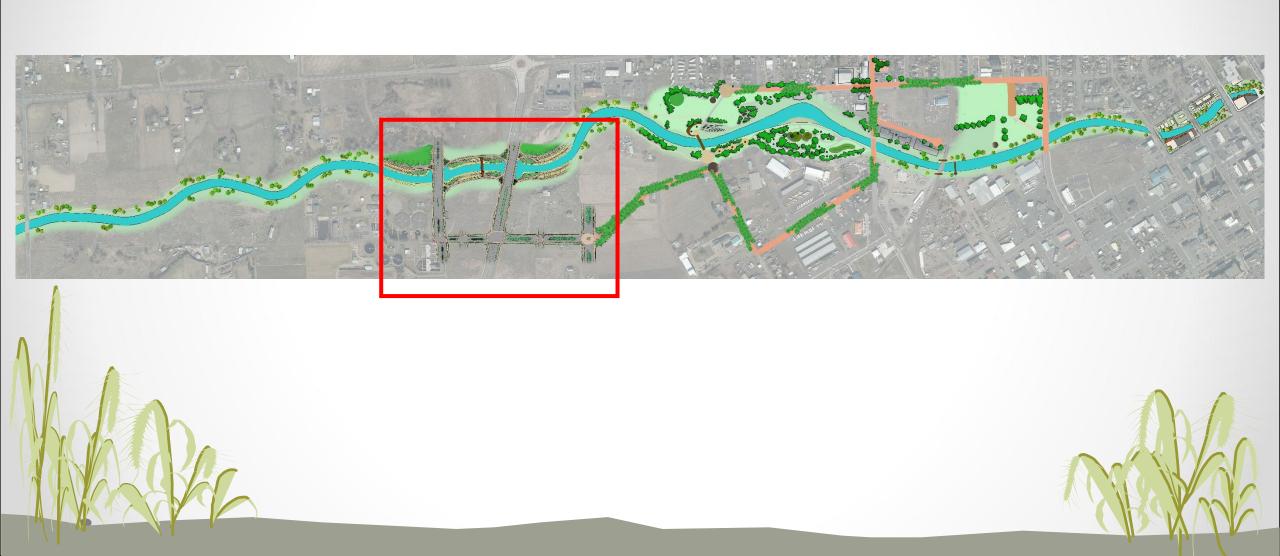

http://farm5.static.flickr.com/4085/4971498678\_5241fe906d\_b.jpg







#### Mill Creek Site Visit















# Existing Phase I





# Proposed Creek Re-routing







# Phase I Designs





#### Urban Area





#### Urban Overlook





#### Urban Overlook





# Descending Park





### Descending Park





# Riverside Dining





### Riverside Dining





# Phase 1 Design





# Networking the Arts





# Winery District





#### Live/Work Districts



#### Live/Work Districts









#### Sculpture Garden and Mill Creek Park



#### Walla Walla Foundry









# Sculpture Garden





#### Sculpture Garden and Mill Creek Park



#### Woonerfs



### Woonerf Examples









#### Universal Access





#### Pedestrian Connections





### Phase 1 Design





## Myra Social Hub



### Myra Social Hub

















# Road Typologies





### Road Typologies





#### Main Roads





### Main Residential Roads





### Woonerf





#### Pedestrian Circulation





#### Pedestrian Circulation





### Main Roads







#### Main Residential Roads





#### Woonerf













## Reconsidering Mill Creek