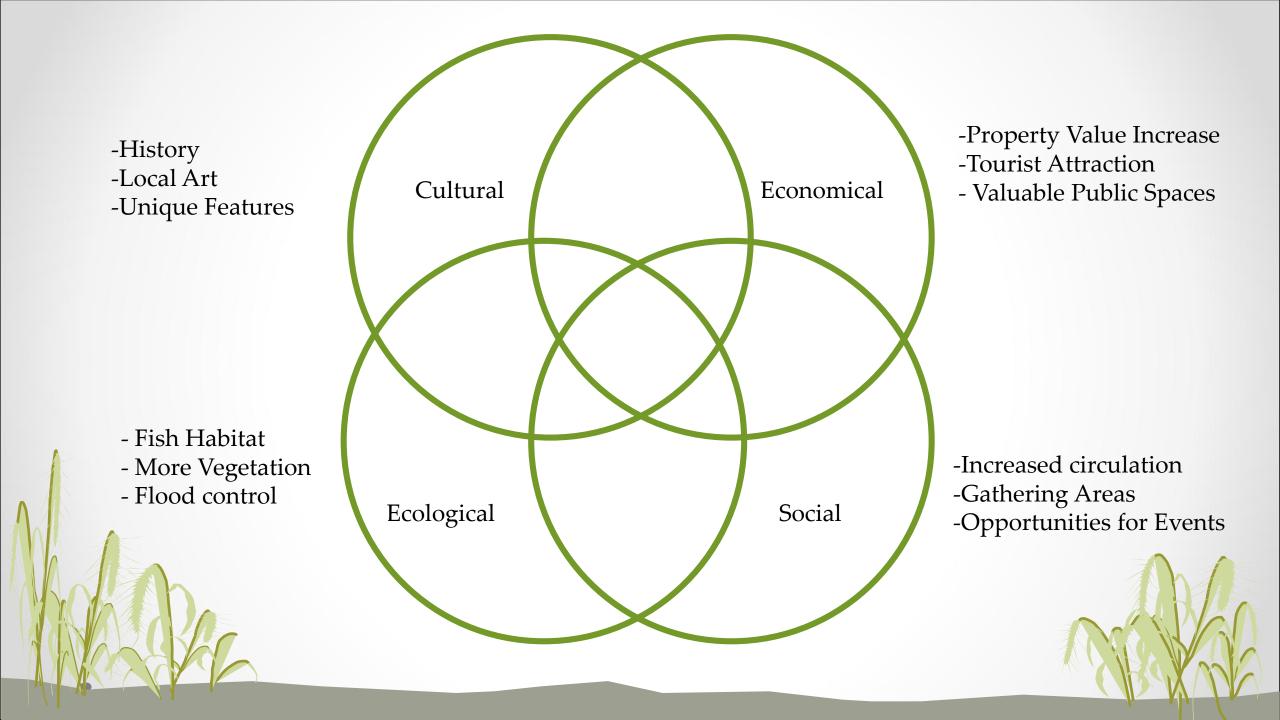

# Reconsidering Mill Creek

Phase I Landscape Architecture Fall 2014

Photo by: Dana Sheedy

http://centraldelawareadvocacygroup.files.wordpress.com/2010/08/img\_02061.jpg

http://farm5.static.flickr.com/4085/4971498678\_5241fe906d\_b.jpg