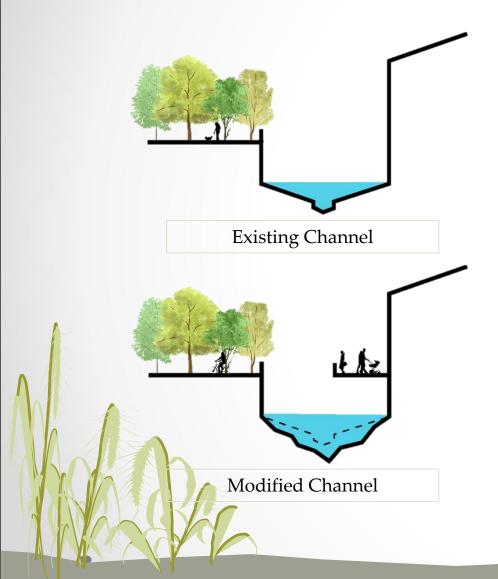

# Reconsidering Mill Creek

Phase I Landscape Architecture Fall 2014





























Photo by: Dana Sheedy













http://centraldelawareadvocacygroup.files.wordpress.com/2010/08/img\_02061.jpg



http://farm5.static.flickr.com/4085/4971498678\_5241fe906d\_b.jpg







#### Mill Creek Site Visit















# Existing Phase I





# Proposed Creek Re-routing







# Phase I Designs





#### Urban Area





#### Urban Overlook





#### Urban Overlook





# Descending Park





### Descending Park





# Riverside Dining





### Riverside Dining





# Phase 1 Design





# Networking the Arts





# Winery District





#### Live/Work Districts



#### Live/Work Districts









#### Sculpture Garden and Mill Creek Park



#### Walla Walla Foundry









# Sculpture Garden





#### Sculpture Garden and Mill Creek Park



#### Woonerfs



### Woonerf Examples









#### Universal Access





#### Pedestrian Connections





### Phase 1 Design





## Myra Social Hub



### Myra Social Hub

















# Road Typologies





### Road Typologies





#### Main Roads





### Main Residential Roads





### Woonerf





#### Pedestrian Circulation





#### Pedestrian Circulation





### Main Roads







#### Main Residentia