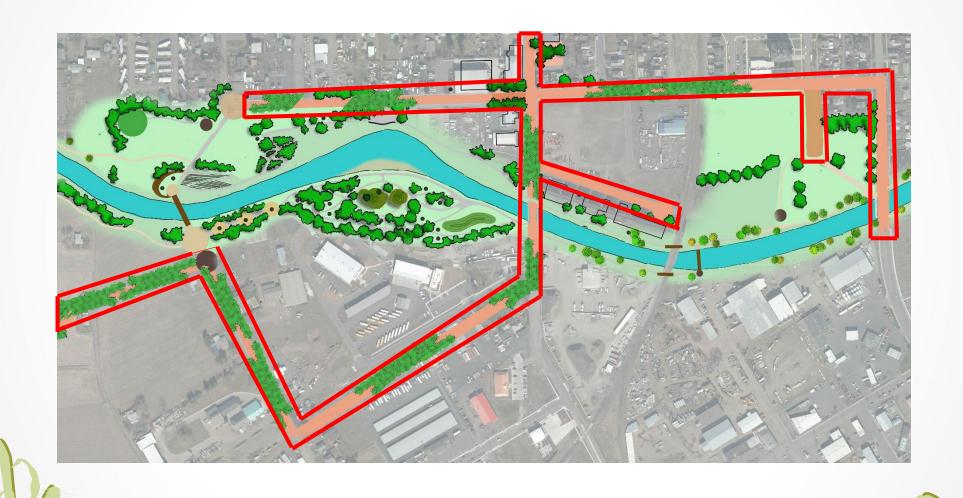

Photo by: Dana Sheedy













http://centraldelawareadvocacygroup.files.wordpress.com/2010/08/img\_02061.jpg



http://farm5.static.flickr.com/4085/4971498678\_5241fe906d\_b.jpg







#### Mill Creek Site Visit















# Existing Phase I





# Proposed Creek Re-routing







# Phase I Designs





#### Urban Area





#### Urban Overlook





#### Urban Overlook





# Descending Park





### Descending Park





# Riverside Dining





### Riverside Dining





# Phase 1 Design





# Networking the Arts





# Winery District





#### Live/Work Districts



#### Live/Work Districts









#### Sculpture Garden and Mill Creek Park



#### Walla Walla Foundry









# Sculpture Garden





#### Sculpture Garden and Mill Creek Park



#### Woonerfs



### Woonerf Examples









#### Universal Access





#### Pedestrian Connections





### Phase 1 Design





## Myra Social Hub



### Myra Social Hub

















# Road Typologies





### Road Typologies





#### Main Roads





### Main Residential Roads





### Woonerf





#### Pedestrian Circulation





#### Pedestrian Circulation





### Main Roads







#### Main Residential Roads





#### Woonerf













## Reconsidering Mill Creek