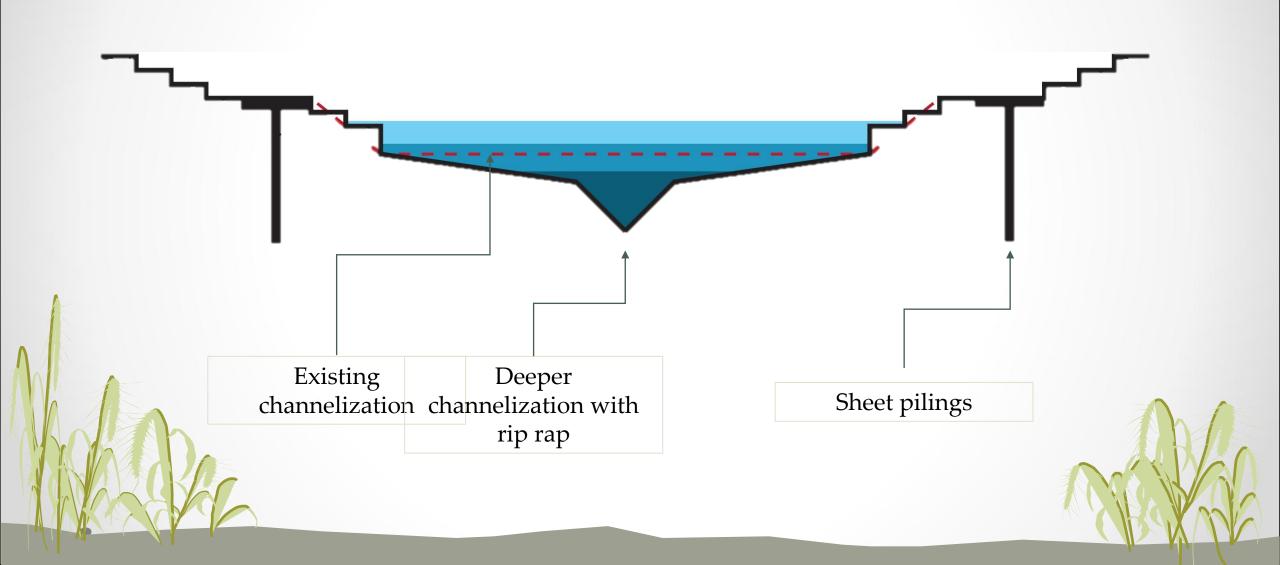

4971498678\_5241fe906d\_b.jpg







#### Mill Creek Site Visit















# Existing Phase I





# Proposed Creek Re-routing







# Phase I Designs





#### Urban Area





#### Urban Overlook





#### Urban Overlook





# Descending Park





### Descending Park





# Riverside Dining





### Riverside Dining





# Phase 1 Design





# Networking the Arts





# Winery District





#### Live/Work Districts



#### Live/Work Districts









#### Sculpture Garden and Mill Creek Park



#### Walla Walla Foundry









# Sculpture Garden





#### Sculpture Garden and Mill Creek Park



#### Woonerfs



### Woonerf Examples









#### Universal Access





#### Pedestrian Connections





### Phase 1 Design





## Myra Social Hub



### Myra Social Hub

















# Road Typologies





### Road Typologies





#### Main Roads





### Main Residential Roads





### Woonerf





#### Pedestrian Circulation





#### Pedestrian Circulation





### Main Roads







#### Main Residential Roads





#### Woonerf













## Reconsidering Mill Creek