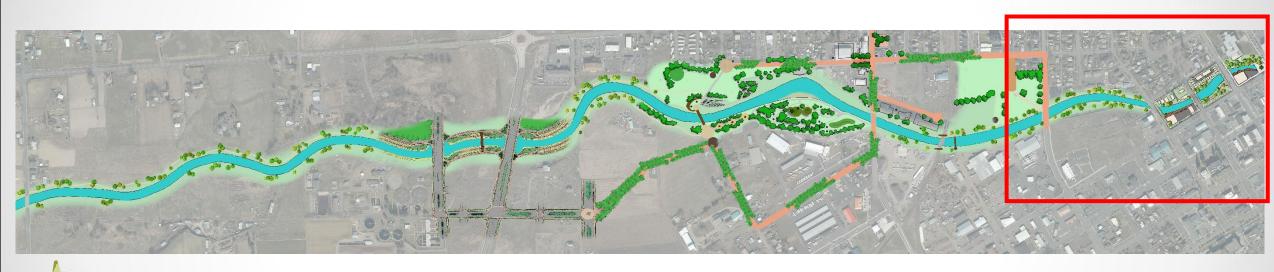

# Reconsidering Mill Creek

Phase I Landscape Architecture Fall 2014





























Photo by: Dana Sheedy













http://centraldelawareadvocacygroup.files.wordpress.com/2010/08/img\_02061.jpg



http://farm5.static.flickr.com/4085/4971498678\_5241fe906d\_b.jpg







#### Mill Creek Site Visit















# Existing Phase I





# Proposed Creek Re-routing







# Phase I Designs





#### Urban Area





#### Urban Overlook





#### Urban Overlook





# Descending Park





### Descending Park





# Riverside Dining





### Riverside Dining





# Phase 1 Design





# Networking the Arts





# Winery District





#### Live/Work Districts



#### Live/Work Districts









#### Sculpture Garden and Mill Creek Park



#### Walla Walla Foundry









# Sculpture Garden





#### Sculpture Garden and Mill Creek Park



#### Woonerfs



### Woonerf Examples









#### Universal Access





#### Pedestrian Connections





### Phase 1 Design





## Myra Social Hub



### Myra Social Hub

















# Road Typologies





### Road Typologies





#### Main Roads





### Main Residential Roads





### Woonerf





#### Pedestrian Circulation





#### Pedestrian Circulati