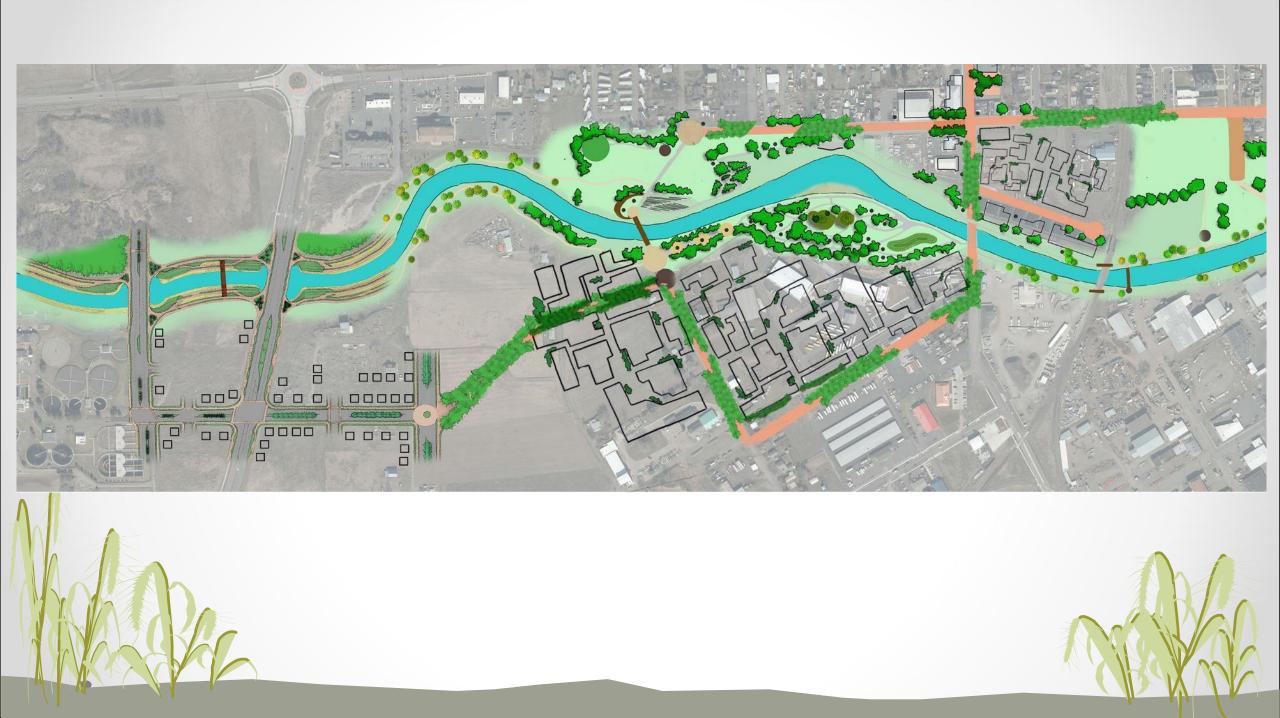

ding Park





# Riverside Dining





### Riverside Dining





# Phase 1 Design





# Networking the Arts





# Winery District





#### Live/Work Districts



#### Live/Work Districts









#### Sculpture Garden and Mill Creek Park



#### Walla Walla Foundry









# Sculpture Garden





#### Sculpture Garden and Mill Creek Park



#### Woonerfs



### Woonerf Examples









#### Universal Access





#### Pedestrian Connections





### Phase 1 Design





## Myra Social Hub



### Myra Social Hub

















# Road Typologies





### Road Typologies





#### Main Roads





### Main Residential Roads





### Woonerf





#### Pedestrian Circulation





#### Pedestrian Circulation





### Main Roads







#### Main Residential Roads





#### Woonerf













## Reconsidering Mill Creek