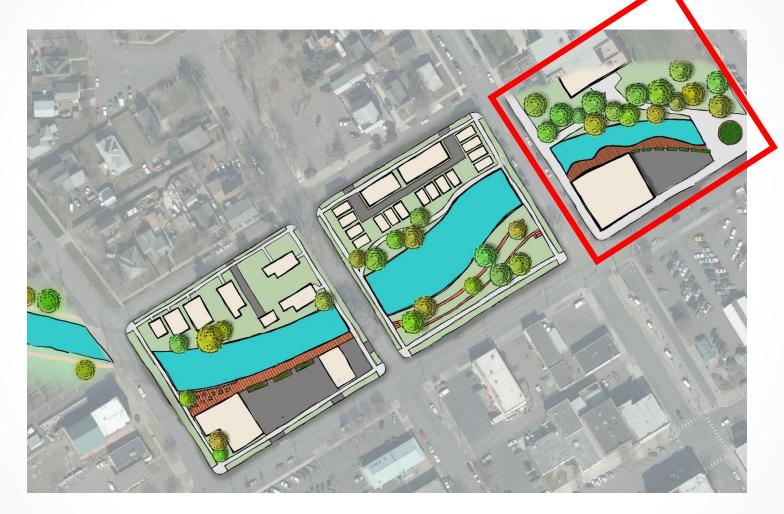

# Reconsidering Mill Creek

Phase I Landscape Architecture Fall 2014





























Photo by: Dana Sheedy













http://centraldelawareadvocacygroup.files.wordpress.com/2010/08/img\_02061.jpg



http://farm5.static.flickr.com/4085/4971498678\_5241fe906d\_b.jpg







#### Mill Creek Site Visit















# Existing Phase I





# Proposed Creek Re-routing







# Phase I Designs





#### Urban Area





#### Urban Overlook





#### Urban Overlook





# Descending Park





### Descending Park





# Riverside Dining





### Riverside Dining





# Phase 1 Design





# Networking the Arts





# Winery District





#### Live/Work Districts



#### Live/Work Districts









#### Sculpture Garden and Mill Creek Park



#### Walla Walla Foundry









# Sculpture Garden





#### Sculpture Garden and Mill Creek Park



#### Woonerfs



### Woonerf Examples









#### Universal Access





#### Pedestrian Connections





### Phase 1 Design





## Myra Social Hub



### Myra Social Hub

















# Road Typologies





### Road Typologies





#### Main Roads





### Main Residential Roads





### Woonerf





#### Pedestrian Circulation





#### Pedestrian Circulation





### Main Roads