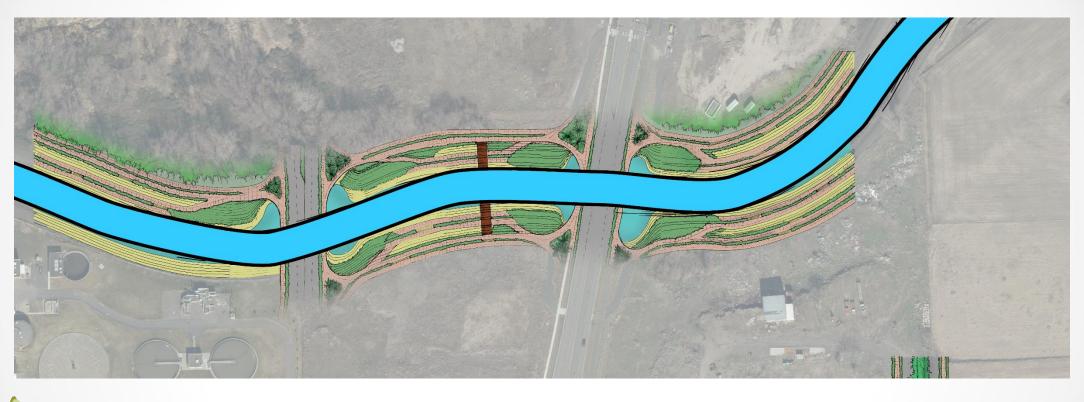

085/4971498678\_5241fe906d\_b.jpg







#### Mill Creek Site Visit















# Existing Phase I





# Proposed Creek Re-routing







# Phase I Designs





#### Urban Area





#### Urban Overlook





#### Urban Overlook





# Descending Park





### Descending Park





# Riverside Dining





### Riverside Dining





# Phase 1 Design





# Networking the Arts





# Winery District





#### Live/Work Districts



#### Live/Work Districts









#### Sculpture Garden and Mill Creek Park



#### Walla Walla Foundry









# Sculpture Garden





#### Sculpture Garden and Mill Creek Park



#### Woonerfs



### Woonerf Examples









#### Universal Access





#### Pedestrian Connections





### Phase 1 Design





## Myra Social Hub



### Myra Social Hub

















# Road Typologies





### Road Typologies





#### Main Roads





### Main Residential Roads





### Woonerf





#### Pedestrian Circulation





#### Pedestrian Circulation





### Main Roads







#### Main Residential Roads





#### Woonerf













## Reconsidering Mill Creek