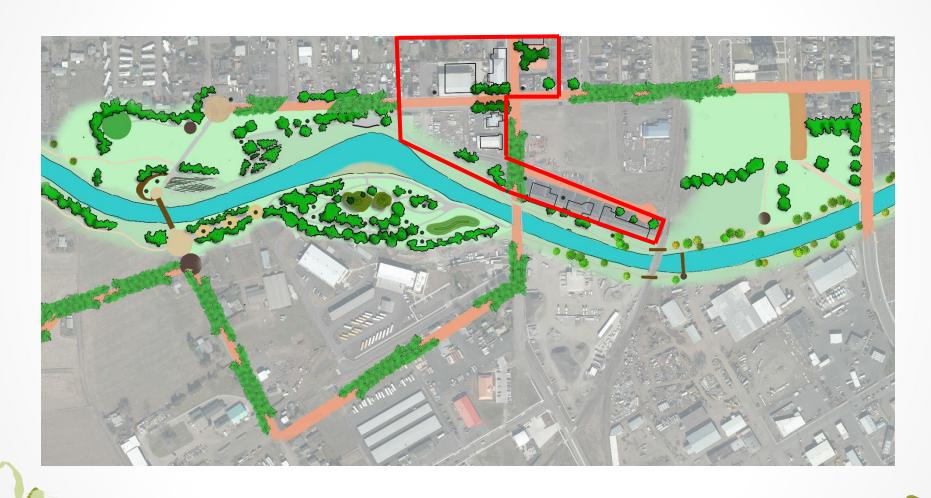

# Reconsidering Mill Creek

Phase I Landscape Architecture Fall 2014





























Photo by: Dana Sheedy













http://centraldelawareadvocacygroup.files.wordpress.com/2010/08/img\_02061.jpg



http://farm5.static.flickr.com/4085/4971498678\_5241fe906d\_b.jpg







#### Mill Creek Site Visit















# Existing Phase I





# Proposed Creek Re-routing







# Phase I Designs





#### Urban Area





#### Urban Overlook





#### Urban Overlook





# Descending Park





### Descending Park





# Riverside Dining





### Riverside Dining





# Phase 1 Design





# Networking the Arts





# Winery District





#### Live/Work Districts



#### Live/Work Districts









#### Sculpture Garden and Mill Creek Park



#### Walla Walla Foundry









# Sculpture Garden





#### Sculpture Garden and Mill Creek Park



#### Woonerfs



### Woonerf Examples









#### Universal Access





#### Pedestrian Connections





### Phase 1 Design





## Myra Social Hub



### Myra Social Hub

















# Road Typologies





### Road Typologies





#### Main Roads





### Main Residential Roads





### Woonerf





#### Pedestrian Circulation





#### Pedestrian Circulation





### Main Roads







#### Main Residential Roads





#### Woonerf













## Reconsidering Mill Creek