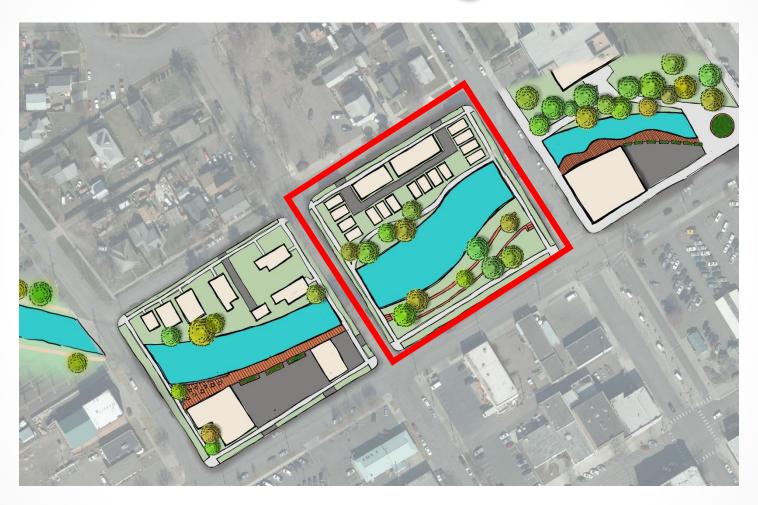

# Reconsidering Mill Creek

Phase I Landscape Architecture Fall 2014





























Photo by: Dana Sheedy













http://centraldelawareadvocacygroup.files.wordpress.com/2010/08/img\_02061.jpg



http://farm5.static.flickr.com/4085/4971498678\_5241fe906d\_b.jpg







#### Mill Creek Site Visit















# Existing Phase I





# Proposed Creek Re-routing







# Phase I Designs





#### Urban Area





#### Urban Overlook





#### Urban Overlook





# Descending Park





### Descending Park





# Riverside Dining





### Riverside Dining





# Phase 1 Design





# Networking the Arts





# Winery District





#### Live/Work Districts



#### Live/Work Districts









#### Sculpture Garden and Mill Creek Park



#### Walla Walla Foundry









# Sculpture Garden





#### Sculpture Garden and Mill Creek Park



#### Woonerfs



### Woonerf Examples









#### Universal Access





#### Pedestrian Connections





### Phase 1 Design





## Myra Social Hub



### Myra Social Hub

















# Road Typologies





### Road Typologies





#### Main Roads





### Main Residential Roads





### Woonerf





#### Pedestrian Circulation





#### Pedestrian Circulation





### Main Roads







#### Main Residential Roads





#### Woone