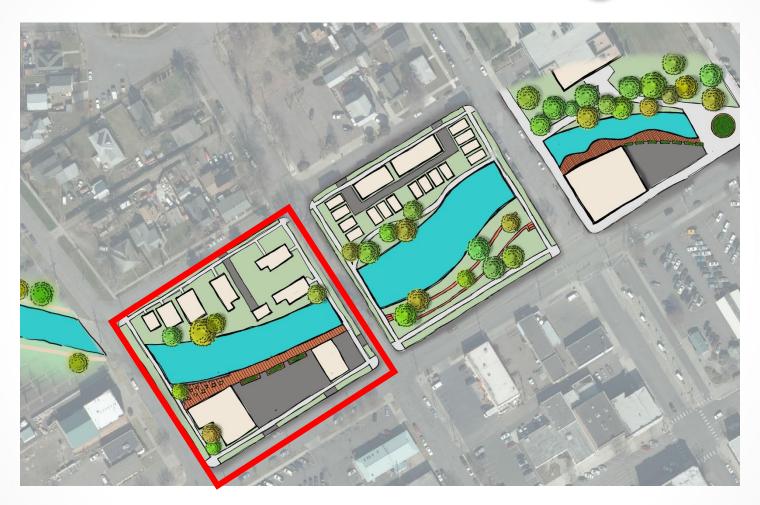

# Reconsidering Mill Creek

Phase I Landscape Architecture Fall 2014





























Photo by: Dana Sheedy













http://centraldelawareadvocacygroup.files.wordpress.com/2010/08/img\_02061.jpg



http://farm5.static.flickr.com/4085/4971498678\_5241fe906d\_b.jpg







#### Mill Creek Site Visit















# Existing Phase I





# Proposed Creek Re-routing







# Phase I Designs





#### Urban Area





#### Urban Overlook





#### Urban Overlook





# Descending Park





### Descending Park





# Riverside Dining





### Riverside Dining





# Phase 1 Design





# Networking the Arts





# Winery District





#### Live/Work Districts



#### Live/Work Districts









#### Sculpture Garden and Mill Creek Park



#### Walla Walla Foundry









# Sculpture Garden





#### Sculpture Garden and Mill Creek Park



#### Woonerfs



### Woonerf Examples









#### Universal Access





#### Pedestrian Connections





### Phase 1 Design





## Myra Social Hub



### Myra Social Hub

















# Road Typologies





### Road Typologies





#### Main Roads





### Main Residential Roads





### Woonerf





#### Pedestrian Circulation





#### Pedestrian Circulation





### Main Roads







#### Main Residential Roads





#### Woonerf













## Reconsidering Mill Creek