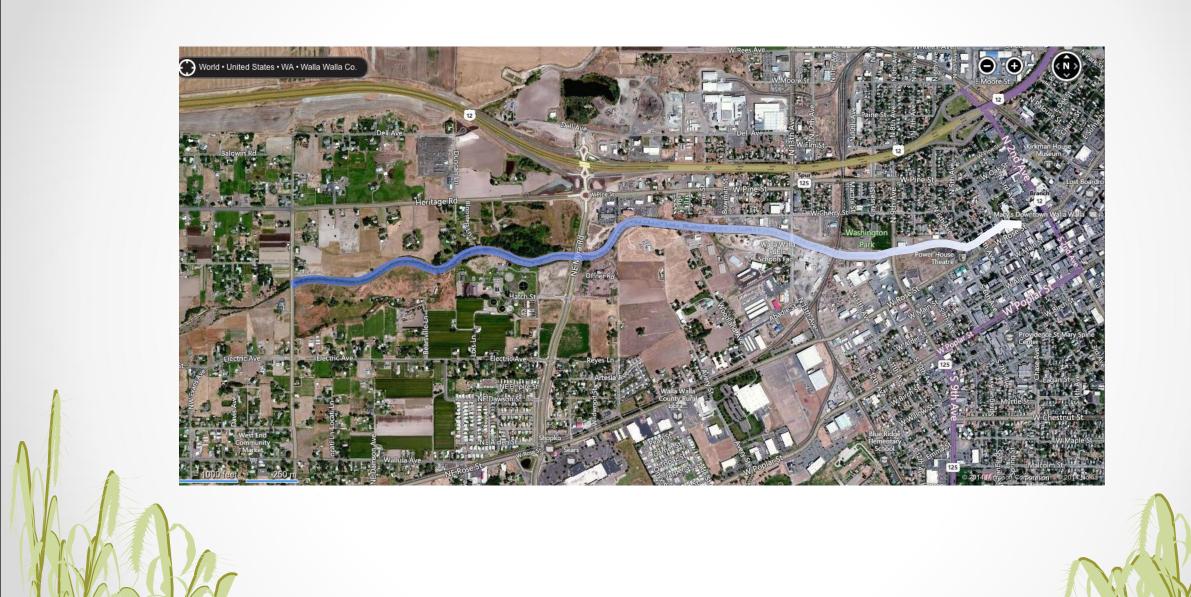

# Reconsidering Mill Creek

Phase I Landscape Architecture Fall 2014





























Photo by: Dana Sheedy













http://centraldelawareadvocacygroup.files.wordpress.com/2010/08/img\_02061.jpg



http://farm5.static.flickr.com/4085/4971498678\_5241fe906d\_b.jpg







#### Mill Creek Site Visit















# Existing Phase I





# Proposed Creek Re-routing







# Phase I Designs





#### Urban Area





#### Urban Overlook





#### Urban Overlook





# Descending Park





### Descending Park





# Riverside Dining





### Riverside Dining





# Phase 1 Design





# Networking the Arts





# Winery District





#### Live/Work Districts



#### Live/Work Districts









#### Sculpture Garden and Mill Creek Park



#### Walla Walla Foundry









# Sculpture Garden





#### Sculpture Garden and Mill Creek Park



#### Woonerfs



### Woonerf Examples









#### Universal Access





#### Pedestrian Connections





### Phase 1 Design





## Myra Social Hub



### Myra Social Hub

















# Road Typologies





### Road T